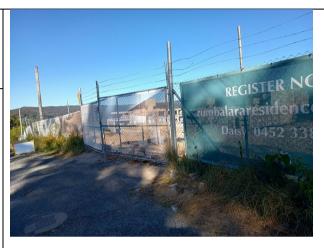

Table 3.3. Consultation with Stakeholders and Evaluation Findings

| Agency                   | Feedback                                                                                                                                      | Document Supplied by Deicorp                                                                                                          | Geosyntec's Assessment                                                                                                                                                                                                                                                                                                                           |
|--------------------------|-----------------------------------------------------------------------------------------------------------------------------------------------|---------------------------------------------------------------------------------------------------------------------------------------|--------------------------------------------------------------------------------------------------------------------------------------------------------------------------------------------------------------------------------------------------------------------------------------------------------------------------------------------------|
| Central Coast<br>Council | Council did not provide any comments/concerns regarding environmental issues relating to the project for part of the first independent audit. | N/A                                                                                                                                   | Audit proceeds in accordance to Audit criteria stipulated in Section 1.4.2                                                                                                                                                                                                                                                                       |
| DP&E                     | DP&E correspondence dated 11 November 2022 stating that the Audit needs to focus on the following matters                                     |                                                                                                                                       |                                                                                                                                                                                                                                                                                                                                                  |
|                          | Erosion and sediment controls     Have adequate erosion and sediment controls been installed and maintained in                                | Plan (CEMP), 87-89 John Whiteway Drive Gosford  Barker Ryan Stewart, Soil and Water Management Plan, 89 John Whiteway Drive, Gosford. | The Auditor considers that the Soil and Water Management Plan has included the appropriate items as required by the consent conditions and has now included details on procedure for wet weather events.                                                                                                                                         |
|                          | accordance with the 'Blue Book'?                                                                                                              |                                                                                                                                       | <ul> <li>Observations during site inspection indicated:</li> <li>Sediment fencing was observed across the southern boundary<br/>(lowest point of the site).</li> </ul>                                                                                                                                                                           |
|                          |                                                                                                                                               |                                                                                                                                       | <ul> <li>Geotextile coir logs were observed on the stormwater drains on<br/>John Whiteway Drive. Placement of one log was observed not to<br/>block the drain during the Audit. The site manager moved the log<br/>so that it covered the drain.</li> </ul>                                                                                      |
|                          |                                                                                                                                               |                                                                                                                                       | - Cattle grids have been installed near the site gate.                                                                                                                                                                                                                                                                                           |
|                          |                                                                                                                                               |                                                                                                                                       | <ul> <li>The area of the site compound has been paved. Based on<br/>discussion with Deicorp, trucks transporting soil mostly stay in the<br/>paved areas, particularly during wet weather.</li> </ul>                                                                                                                                            |
|                          |                                                                                                                                               |                                                                                                                                       | <ul> <li>A number of complaints have occurred on sediment entering<br/>stormwater drain, as documented in Section 3.9.</li> </ul>                                                                                                                                                                                                                |
|                          |                                                                                                                                               |                                                                                                                                       | <ul> <li>Based on discussion with Deicorp, water is contained in the<br/>stormwater detention ponds within the site, and is now pumped via a<br/>pipe and discharged into the road kerb a short distance before<br/>entering the stormwater drain on John Whiteway Drive (as per<br/>Council's request) to avoid picking up sediment.</li> </ul> |
|                          |                                                                                                                                               |                                                                                                                                       | The Auditor considers that the implemented measures observed and discussed during the Audit were appropriate to manage sediment.                                                                                                                                                                                                                 |
|                          |                                                                                                                                               |                                                                                                                                       | The Auditor also recommends:                                                                                                                                                                                                                                                                                                                     |
|                          |                                                                                                                                               |                                                                                                                                       | <ul> <li>Daily checks are conducted to check that the stormwater drains<br/>are adequately covered by the coir logs.</li> </ul>                                                                                                                                                                                                                  |
|                          |                                                                                                                                               |                                                                                                                                       | <ul> <li>The road is periodically monitored throughout the day to ensure<br/>that construction vehicles have not resulted in sediment</li> </ul>                                                                                                                                                                                                 |