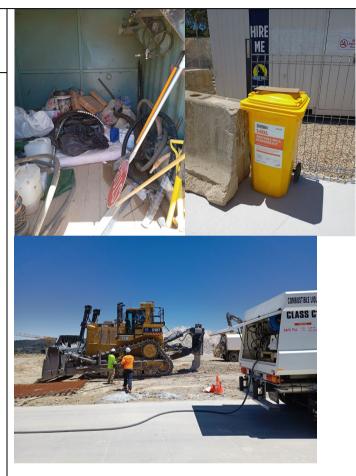

- Soil and Water Management Plan:
  - The current version requires a logbook documenting rainfall data. It is understood that Deicorp is proposing to remove this requirement. This requirement should be removed accordingly.
- Waste Management Plan should:
  - Provide the waste classification requirement under NSW EPA (2014) Waste Classification Guidelines for soil waste. The waste classification must be conducted by a suitably qualified environmental consultant.
  - Include details in Sections 8.4.6, 8.4.7 of the Trace Remedial Action Plan (RAP) on requirement for testing and material tracking.
  - Provide details on disposal of liquid waste in accordance with Section 8.4.9 of the Trace RAP.
  - Provide information of imported material in accordance with Section 8.4.8 of the Trace RAP. It is noted that the RAP only allows for the importation of certified VENM and does not allow importation of other material (e.g. recovered aggregate). Noting that there is a contaminated land site auditor for this site, approval from the contaminated land site auditor may be required if other material type (e.g. recovered aggregate, ENM) is proposed to be imported.
  - Include material tracking requirement (for waste and imported material) in accordance with Appendix C of the Trace RAP.
  - Include litter management/inspection, provision of waste bin and its collection arrangement.