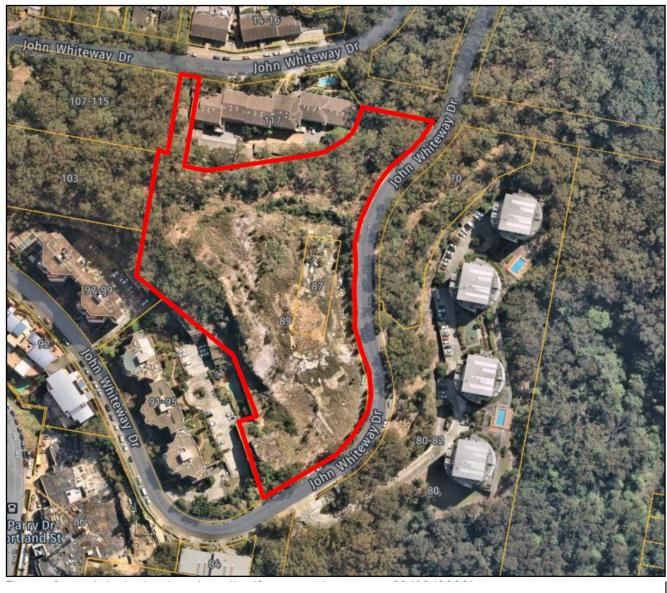

The boundary of the site covered by this IEA is provided in Appendix A, and occupies an area of approximately 2.2 ha.

This audit is the first IEA of the construction phase for the project. The purpose of the IEA is to provide an independent and objective assessment of the environmental performance and compliance of the construction phase of the approved development at the site.

The boundary of the site covered by this IEA is provided in Appendix A and occupies an area of approximately 2.2 ha.

#### 1.4.1 Audit Scope (Physical and Temporal Boundaries)

The physical and temporal boundaries of the current IEA are as follows:

- Physical boundary: The site is approximately 2.2Ha and located within Lot 100 in DP 1075037 and Lot 1 in DP 45551. The boundary of this Audit is shown in the site plan included in Appendix A. The site is currently a construction site. The Audit also included observation of the general surrounding area.
- Temporal boundary of the audit is for the duration of the construction phase. The construction of the Project is anticipated to take 24 months, with completion targeted by September 2024.