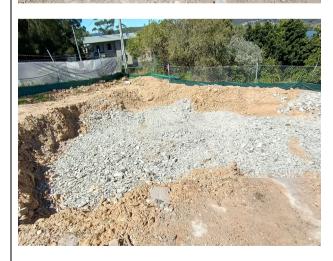

Table 3.3. Consultation with Stakeholders and Evaluation Findings

| Agency                   | Feedback                                                                                                                                      | Document Supplied by Deicorp                                                                                                          | Geosyntec's Assessment                                                                                                                                                                                                                                                                                                                           |
|--------------------------|-----------------------------------------------------------------------------------------------------------------------------------------------|---------------------------------------------------------------------------------------------------------------------------------------|--------------------------------------------------------------------------------------------------------------------------------------------------------------------------------------------------------------------------------------------------------------------------------------------------------------------------------------------------|
| Central Coast<br>Council | Council did not provide any comments/concerns regarding environmental issues relating to the project for part of the first independent audit. | N/A                                                                                                                                   | Audit proceeds in accordance to Audit criteria stipulated in Section 1.4.2                                                                                                                                                                                                                                                                       |
| DP&E                     | DP&E correspondence dated 11 November 2022 stating that the Audit needs to focus on the following matters                                     |                                                                                                                                       |                                                                                                                                                                                                                                                                                                                                                  |
|                          | Erosion and sediment controls     Have adequate erosion and sediment controls been installed and maintained in                                | Plan (CEMP), 87-89 John Whiteway Drive Gosford  Barker Ryan Stewart, Soil and Water Management Plan, 89 John Whiteway Drive, Gosford. | The Auditor considers that the Soil and Water Management Plan has included the appropriate items as required by the consent conditions and has now included details on procedure for wet weather events.                                                                                                                                         |
|                          | accordance with the 'Blue Book'?                                                                                                              |                                                                                                                                       | <ul> <li>Observations during site inspection indicated:</li> <li>Sediment fencing was observed across the southern boundary<br/>(lowest point of the site).</li> </ul>                                                                                                                                                                           |
|                          |                                                                                                                                               |                                                                                                                                       | <ul> <li>Geotextile coir logs were observed on the stormwater drains on<br/>John Whiteway Drive. Placement of one log was observed not to<br/>block the drain during the Audit. The site manager moved the log<br/>so that it covered the drain.</li> </ul>                                                                                      |
|                          |                                                                                                                                               |                                                                                                                                       | - Cattle grids have been installed near the site gate.                                                                                                                                                                                                                                                                                           |
|                          |                                                                                                                                               |                                                                                                                                       | <ul> <li>The area of the site compound has been paved. Based on<br/>discussion with Deicorp, trucks transporting soil mostly stay in the<br/>paved areas, particularly during wet weather.</li> </ul>                                                                                                                                            |
|                          |                                                                                                                                               |                                                                                                                                       | <ul> <li>A number of complaints have occurred on sediment entering<br/>stormwater drain, as documented in Section 3.9.</li> </ul>                                                                                                                                                                                                                |
|                          |                                                                                                                                               |                                                                                                                                       | <ul> <li>Based on discussion with Deicorp, water is contained in the<br/>stormwater detention ponds within the site, and is now pumped via a<br/>pipe and discharged into the road kerb a short distance before<br/>entering the stormwater drain on John Whiteway Drive (as per<br/>Council's request) to avoid picking up sediment.</li> </ul> |
|                          |                                                                                                                                               |                                                                                                                                       | The Auditor considers that the implemented measures observed and discussed during the Audit were appropriate to manage sediment.                                                                                                                                                                                                                 |
|                          |                                                                                                                                               |                                                                                                                                       | The Auditor also recommends:                                                                                                                                                                                                                                                                                                                     |
|                          |                                                                                                                                               |                                                                                                                                       | <ul> <li>Daily checks are conducted to check that the stormwater drains<br/>are adequately covered by the coir logs.</li> </ul>                                                                                                                                                                                                                  |
|                          |                                                                                                                                               |                                                                                                                                       | <ul> <li>The road is periodically monitored throughout the day to ensure<br/>that construction vehicles have not resulted in sediment</li> </ul>                                                                                                                                                                                                 |