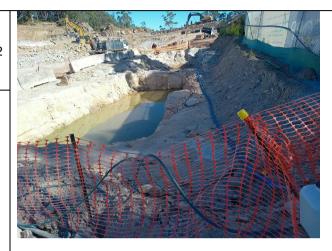

Table 3.3. Consultation with Stakeholders and Evaluation Findings

| Agency                   | Feedback                                                                                                                                      | Document Supplied by Deicorp                                                                                                          | Geosyntec's Assessment                                                                                                                                                                                                                                                                                                                           |
|--------------------------|-----------------------------------------------------------------------------------------------------------------------------------------------|---------------------------------------------------------------------------------------------------------------------------------------|--------------------------------------------------------------------------------------------------------------------------------------------------------------------------------------------------------------------------------------------------------------------------------------------------------------------------------------------------|
| Central Coast<br>Council | Council did not provide any comments/concerns regarding environmental issues relating to the project for part of the first independent audit. | N/A                                                                                                                                   | Audit proceeds in accordance to Audit criteria stipulated in Section 1.4.2                                                                                                                                                                                                                                                                       |
| DP&E                     | DP&E correspondence dated 11 November 2022 stating that the Audit needs to focus on the following matters                                     |                                                                                                                                       |                                                                                                                                                                                                                                                                                                                                                  |
|                          | Erosion and sediment controls     Have adequate erosion and sediment controls been installed and maintained in                                | Plan (CEMP), 87-89 John Whiteway Drive Gosford  Barker Ryan Stewart, Soil and Water Management Plan, 89 John Whiteway Drive, Gosford. | The Auditor considers that the Soil and Water Management Plan has included the appropriate items as required by the consent conditions and has now included details on procedure for wet weather events.                                                                                                                                         |
|                          | accordance with the 'Blue Book'?                                                                                                              |                                                                                                                                       | <ul> <li>Observations during site inspection indicated:</li> <li>Sediment fencing was observed across the southern boundary<br/>(lowest point of the site).</li> </ul>                                                                                                                                                                           |
|                          |                                                                                                                                               |                                                                                                                                       | <ul> <li>Geotextile coir logs were observed on the stormwater drains on<br/>John Whiteway Drive. Placement of one log was observed not to<br/>block the drain during the Audit. The site manager moved the log<br/>so that it covered the drain.</li> </ul>                                                                                      |
|                          |                                                                                                                                               |                                                                                                                                       | - Cattle grids have been installed near the site gate.                                                                                                                                                                                                                                                                                           |
|                          |                                                                                                                                               |                                                                                                                                       | <ul> <li>The area of the site compound has been paved. Based on<br/>discussion with Deicorp, trucks transporting soil mostly stay in the<br/>paved areas, particularly during wet weather.</li> </ul>                                                                                                                                            |
|                          |                                                                                                                                               |                                                                                                                                       | <ul> <li>A number of complaints have occurred on sediment entering<br/>stormwater drain, as documented in Section 3.9.</li> </ul>                                                                                                                                                                                                                |
|                          |                                                                                                                                               |                                                                                                                                       | <ul> <li>Based on discussion with Deicorp, water is contained in the<br/>stormwater detention ponds within the site, and is now pumped via a<br/>pipe and discharged into the road kerb a short distance before<br/>entering the stormwater drain on John Whiteway Drive (as per<br/>Council's request) to avoid picking up sediment.</li> </ul> |
|                          |                                                                                                                                               |                                                                                                                                       | The Auditor considers that the implemented measures observed and discussed during the Audit were appropriate to manage sediment.                                                                                                                                                                                                                 |
|                          |                                                                                                                                               |                                                                                                                                       | The Auditor also recommends:                                                                                                                                                                                                                                                                                                                     |
|                          |                                                                                                                                               |                                                                                                                                       | <ul> <li>Daily checks are conducted to check that the stormwater drains<br/>are adequately covered by the coir logs.</li> </ul>                                                                                                                                                                                                                  |
|                          |                                                                                                                                               |                                                                                                                                       | <ul> <li>The road is periodically monitored throughout the day to ensure<br/>that construction vehicles have not resulted in sediment</li> </ul>                                                                                                                                                                                                 |