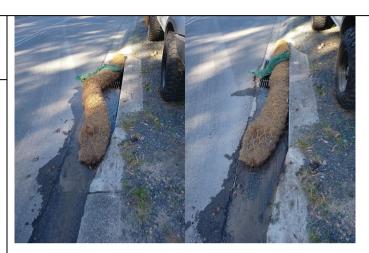

Table 3.3. Consultation with Stakeholders and Evaluation Findings

| Agency                   | Feedback                                                                                                                                      | Document Supplied by Deicorp                                                                                                          | Geosyntec's Assessment                                                                                                                                                                                                                                                                                                                           |
|--------------------------|-----------------------------------------------------------------------------------------------------------------------------------------------|---------------------------------------------------------------------------------------------------------------------------------------|--------------------------------------------------------------------------------------------------------------------------------------------------------------------------------------------------------------------------------------------------------------------------------------------------------------------------------------------------|
| Central Coast<br>Council | Council did not provide any comments/concerns regarding environmental issues relating to the project for part of the first independent audit. | N/A                                                                                                                                   | Audit proceeds in accordance to Audit criteria stipulated in Section 1.4.2                                                                                                                                                                                                                                                                       |
| DP&E                     | DP&E correspondence dated 11 November 2022 stating that the Audit needs to focus on the following matters                                     |                                                                                                                                       |                                                                                                                                                                                                                                                                                                                                                  |
|                          | Erosion and sediment controls     Have adequate erosion and sediment controls been installed and maintained in                                | Plan (CEMP), 87-89 John Whiteway Drive Gosford  Barker Ryan Stewart, Soil and Water Management Plan, 89 John Whiteway Drive, Gosford. | The Auditor considers that the Soil and Water Management Plan has included the appropriate items as required by the consent conditions and has now included details on procedure for wet weather events.                                                                                                                                         |
|                          | accordance with the 'Blue Book'?                                                                                                              |                                                                                                                                       | <ul> <li>Observations during site inspection indicated:</li> <li>Sediment fencing was observed across the southern boundary<br/>(lowest point of the site).</li> </ul>                                                                                                                                                                           |
|                          |                                                                                                                                               |                                                                                                                                       | <ul> <li>Geotextile coir logs were observed on the stormwater drains on<br/>John Whiteway Drive. Placement of one log was observed not to<br/>block the drain during the Audit. The site manager moved the log<br/>so that it covered the drain.</li> </ul>                                                                                      |
|                          |                                                                                                                                               |                                                                                                                                       | - Cattle grids have been installed near the site gate.                                                                                                                                                                                                                                                                                           |
|                          |                                                                                                                                               |                                                                                                                                       | <ul> <li>The area of the site compound has been paved. Based on<br/>discussion with Deicorp, trucks transporting soil mostly stay in the<br/>paved areas, particularly during wet weather.</li> </ul>                                                                                                                                            |
|                          |                                                                                                                                               |                                                                                                                                       | <ul> <li>A number of complaints have occurred on sediment entering<br/>stormwater drain, as documented in Section 3.9.</li> </ul>                                                                                                                                                                                                                |
|                          |                                                                                                                                               |                                                                                                                                       | <ul> <li>Based on discussion with Deicorp, water is contained in the<br/>stormwater detention ponds within the site, and is now pumped via a<br/>pipe and discharged into the road kerb a short distance before<br/>entering the stormwater drain on John Whiteway Drive (as per<br/>Council's request) to avoid picking up sediment.</li> </ul> |
|                          |                                                                                                                                               |                                                                                                                                       | The Auditor considers that the implemented measures observed and discussed during the Audit were appropriate to manage sediment.                                                                                                                                                                                                                 |
|                          |                                                                                                                                               |                                                                                                                                       | The Auditor also recommends:                                                                                                                                                                                                                                                                                                                     |
|                          |                                                                                                                                               |                                                                                                                                       | <ul> <li>Daily checks are conducted to check that the stormwater drains<br/>are adequately covered by the coir logs.</li> </ul>                                                                                                                                                                                                                  |
|                          |                                                                                                                                               |                                                                                                                                       | <ul> <li>The road is periodically monitored throughout the day to ensure<br/>that construction vehicles have not resulted in sediment</li> </ul>                                                                                                                                                                                                 |